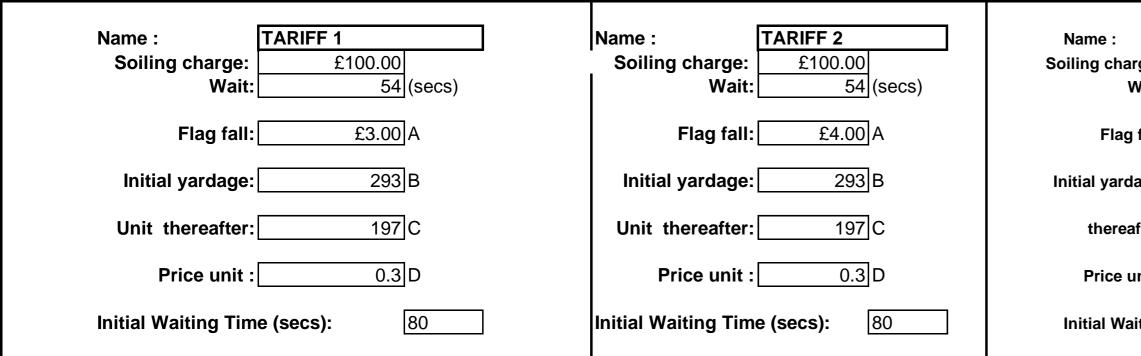

## PROPOSAL Oct-22

|        | TARIFF 3                | Name :               | TARIFF 4     | Name :              | TARIFF 5     |
|--------|-------------------------|----------------------|--------------|---------------------|--------------|
| rge:   | £100.00                 | Soiling charge:      | £100.00      | Soiling charge:     | £100.00      |
| Nait:  | 54 (secs)               | Wait:                | 54 (secs)    | Wait:               | 54 (secs)    |
| fall:  | £5.00 A                 | Flag fall:           | £4.50 A      | Flag fall:          | £6.00 A      |
| age:   | 293 B                   | Initial yardage:     | 293 B        | Initial yardage:    | 293 B        |
| after: | 197 C                   | Unit thereafter:     | 197 C        | Unit thereafter:    | 197 C        |
| unit : | 0.3 D                   | Price unit :         | 0.45 D       | Price unit :        | 0.6 D        |
| iting  | <b>Time (secs)</b> : 80 | Initial Waiting Time | e (secs): 80 | Initial Waiting Tim | e (secs): 80 |