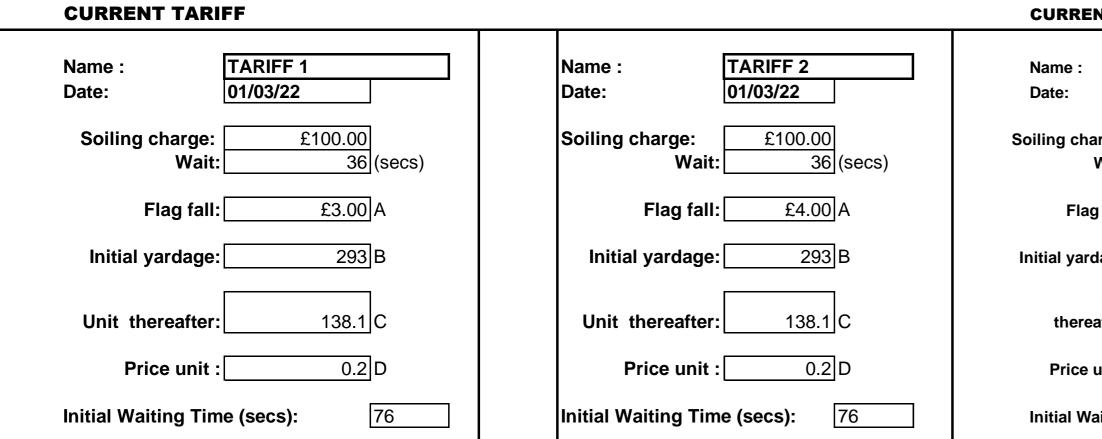

## CURRENT TARIFF

| TARIFF 3                         | Name : TARIFF 4<br>Date: 01/03/22          | Name : TARIFF 5<br>Date: 01/03/22          |
|----------------------------------|--------------------------------------------|--------------------------------------------|
| arge: £100.00<br>Wait: 36 (secs) | Soiling charge: £100.00<br>Wait: 36 (secs) | Soiling charge: £100.00<br>Wait: 36 (secs) |
| g fall: A                        | Flag fall: £4.50 A                         | Flag fall: £6.00 A                         |
| dage: B                          | Initial yardage: 293 B                     | Initial yardage: 293 B                     |
| Unit<br>after: C                 | Unit thereafter: 140.8 C                   | Unit thereafter: 140.8 C                   |
| unit : D                         | Price unit : 0.3 D                         | Price unit : 0.4 D                         |
| aiting Time (secs): #DIV/0!      | Initial Waiting Time (secs): 75            | Initial Waiting Time (secs): 75            |